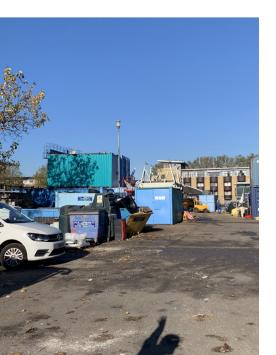

6. CONGESTED ACCESS

The area close to the entrance adjacent to the amenity block is congested and it is difficult to manoeuvre through into the main boatyard area. This area should be reorganised to provided better access