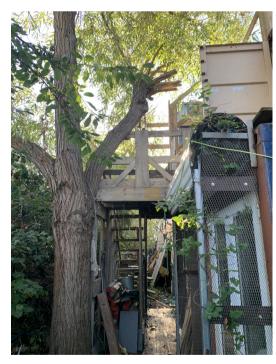

#### Developed Design (6mo later)

**ESCAPE** Access to a number of

4. EXISTING GROUND SUBSIDENCE

5. WORKSHOP ON MAIN

VEHICULAR ROUTE

There needs to be clear

There is a workshop adjacent to the existing amenity building that opens onto the main vehicular route during working hours that is a safety issue.