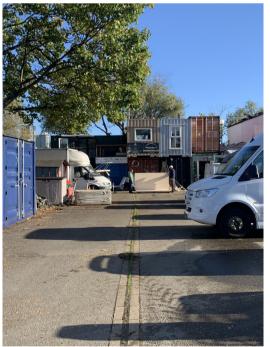

6. CONGESTED ACCESS

The area close to the entrance adjacent to the amenity block is congested and it is difficult to manoeuvre through into the main boatyard area. This area should be reorganised to provided better access