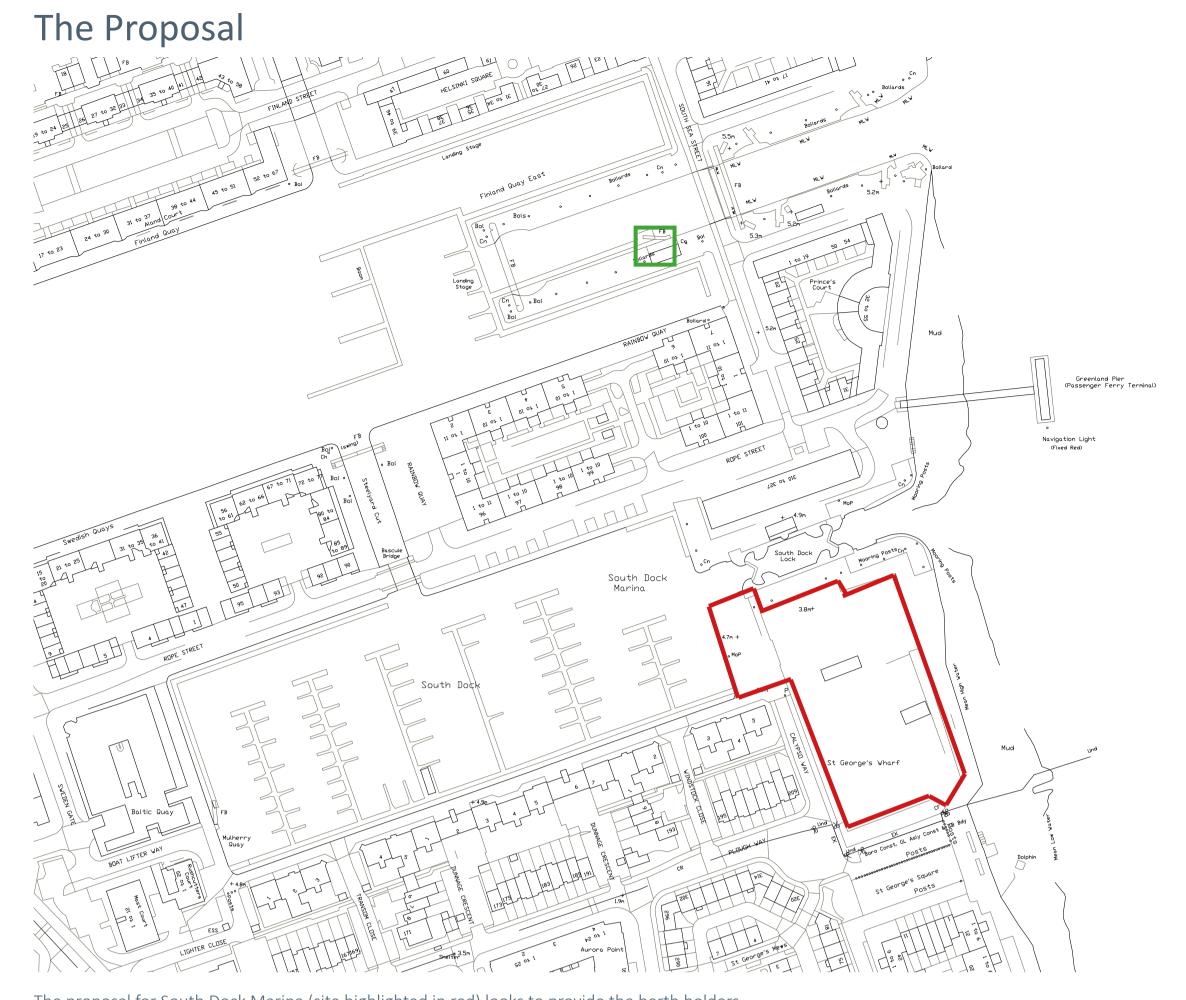

### O SOUTH DOCK MARINA HEALTH & SAFETY PROJECT

The proposal for South Dock Marina (site highlighted in red) looks to provide the berth holders of South Dock with new wash facilities as well as a complete reorganisation of the boatyard and corresponding workshop spaces to create a more structured and safer workflow, tackling key health and safety issues.

The location highlighted in green shows the proposed site for a new substation that will be dedicated to increasing the capacity for Greenland Dock, with the aim of resolving the current usage issues experienced by berth holders.