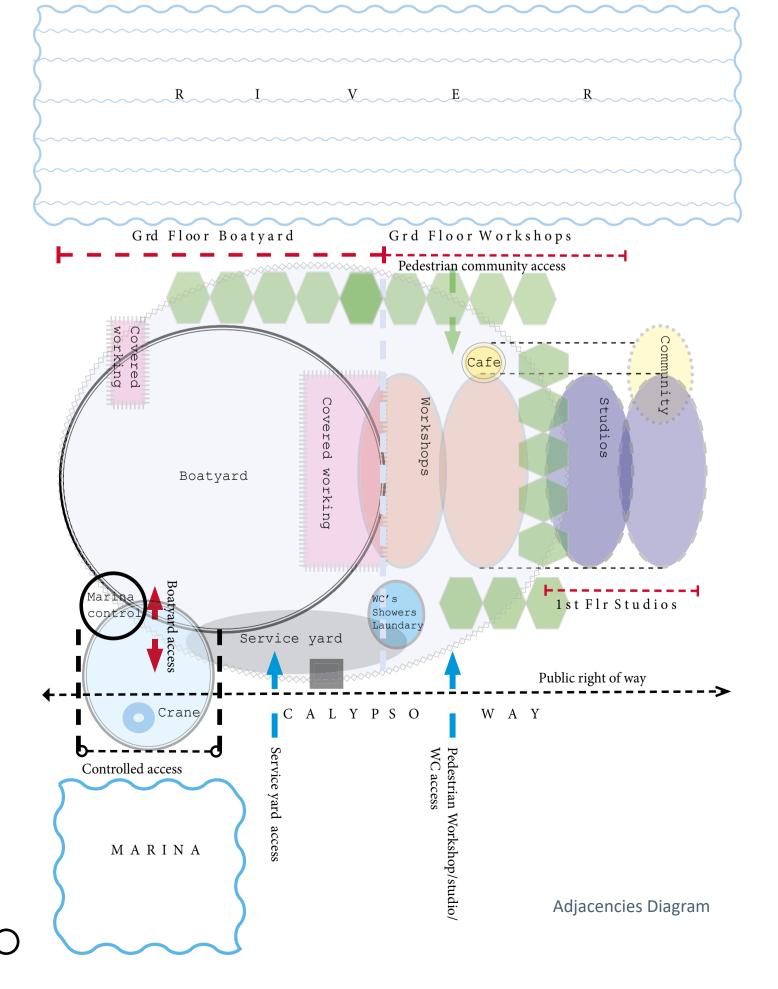

### O SOUTH DOCK MARINA HEALTH & SAFETY PROJECT



The proposal for South Dock Marina (site highlighted in red) looks to provide the berth holders of South Dock with new wash facilities as well as a complete reorganisation of the boatyard and corresponding workshop spaces to create a more structured and safer workflow, tackling key health and safety issues.

The location highlighted in green shows the proposed site for a new substation that will be dedicated to increasing the capacity for Greenland Dock, with the aim of resolving the current usage issues experienced by berth holders.



#### Design Development



#### Developed Design (6mo later)





**ESCAPE** Access to a number of





4. EXISTING GROUND SUBSIDENCE





5. WORKSHOP ON MAIN

VEHICULAR ROUTE

There needs to be clear

There is a workshop adjacent to the existing amenity building that opens onto the main vehicular route during working hours that is a safety issue.



3. INSUFFICIENT DRAINAGE

There are area of the boardyard where this currently insufficient surface water drainage. This is particulary obvious to areas in the middle of the boardyard where there is ponding, drainage channels that are completely blocked and heavy vehicles have degraded areas of tarmac.



6. CONGESTED ACCESS

The area close to the entrance adjacent to the amenity block is congested and it is difficult to manoeuvre through in