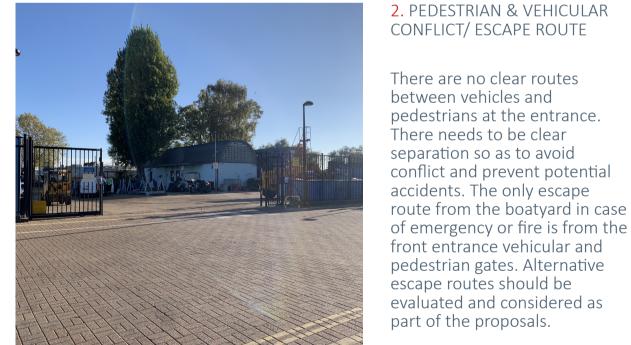

### O SOUTH DOCK MARINA HEALTH & SAFETY PROJECT



The proposal for South Dock Marina (site highlighted in red) looks to provide the berth holders of South Dock with new wash facilities as well as a complete reorganisation of the boatyard and corresponding workshop spaces to create a more structured and safer workflow, tackling key health and safety issues.

The location highlighted in green shows the proposed site for a new substation that will be dedicated to increasing the capacity for Greenland Dock, with the aim of resolving the current usage issues experienced by berth holders.



#### Design Development



#### Developed Design (6mo later)





**ESCAPE** Access to a number of





4. EXISTING GROUND SUBSIDENCE





5. WORKSHOP ON MAIN

VEHICULAR ROUTE

There needs to be clear

There is a workshop adjacent to the existing amenity building that opens onto the main vehicular route during working hours that is a safety issue.



3. INSUFFICIENT DRAINAGE

There are area of the boardyard where this currently insufficient surface water drainage. This is particulary obvious to areas in the middle of the boardyard where there is ponding, drainage channels that are completely blocked and heavy vehicles have degraded areas of tarmac.



6. CONGESTED ACCESS

The area close to the entrance adjacent to the amenity block is congested and it is difficult to manoeuvre through into the main boatyard area. This area should be reorganised to provided better access



COTTRELL & VERMEULEN ARCHITECTURE South Dock Marina