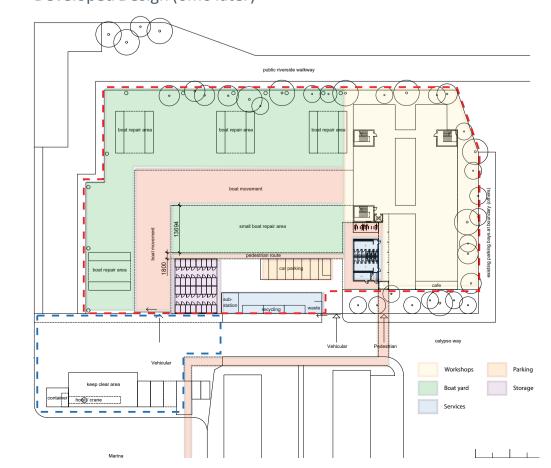

#### Developed Design (6mo later)

**ESCAPE** Access to a number of

4. EXISTING GROUND SUBSIDENCE

5. WORKSHOP ON MAIN

VEHICULAR ROUTE

There needs to be clear

There is a workshop adjacent to the existing amenity building that opens onto the main vehicular route during working hours that is a safety issue.

3. INSUFFICIENT DRAINAGE

There are area of the boardyard where this currently insufficient surface water drainage. This is particulary obvious to areas in the middle of the boardyard where there is ponding, drainage channels that are completely blocked and heavy vehicles have degraded areas of tarmac.

6. CONGESTED ACCESS

The area close to the entrance adjacent to the amenity block is congested and it is difficult to manoeuvre through into the main boatyard area. This area should be reorganised to provided better access