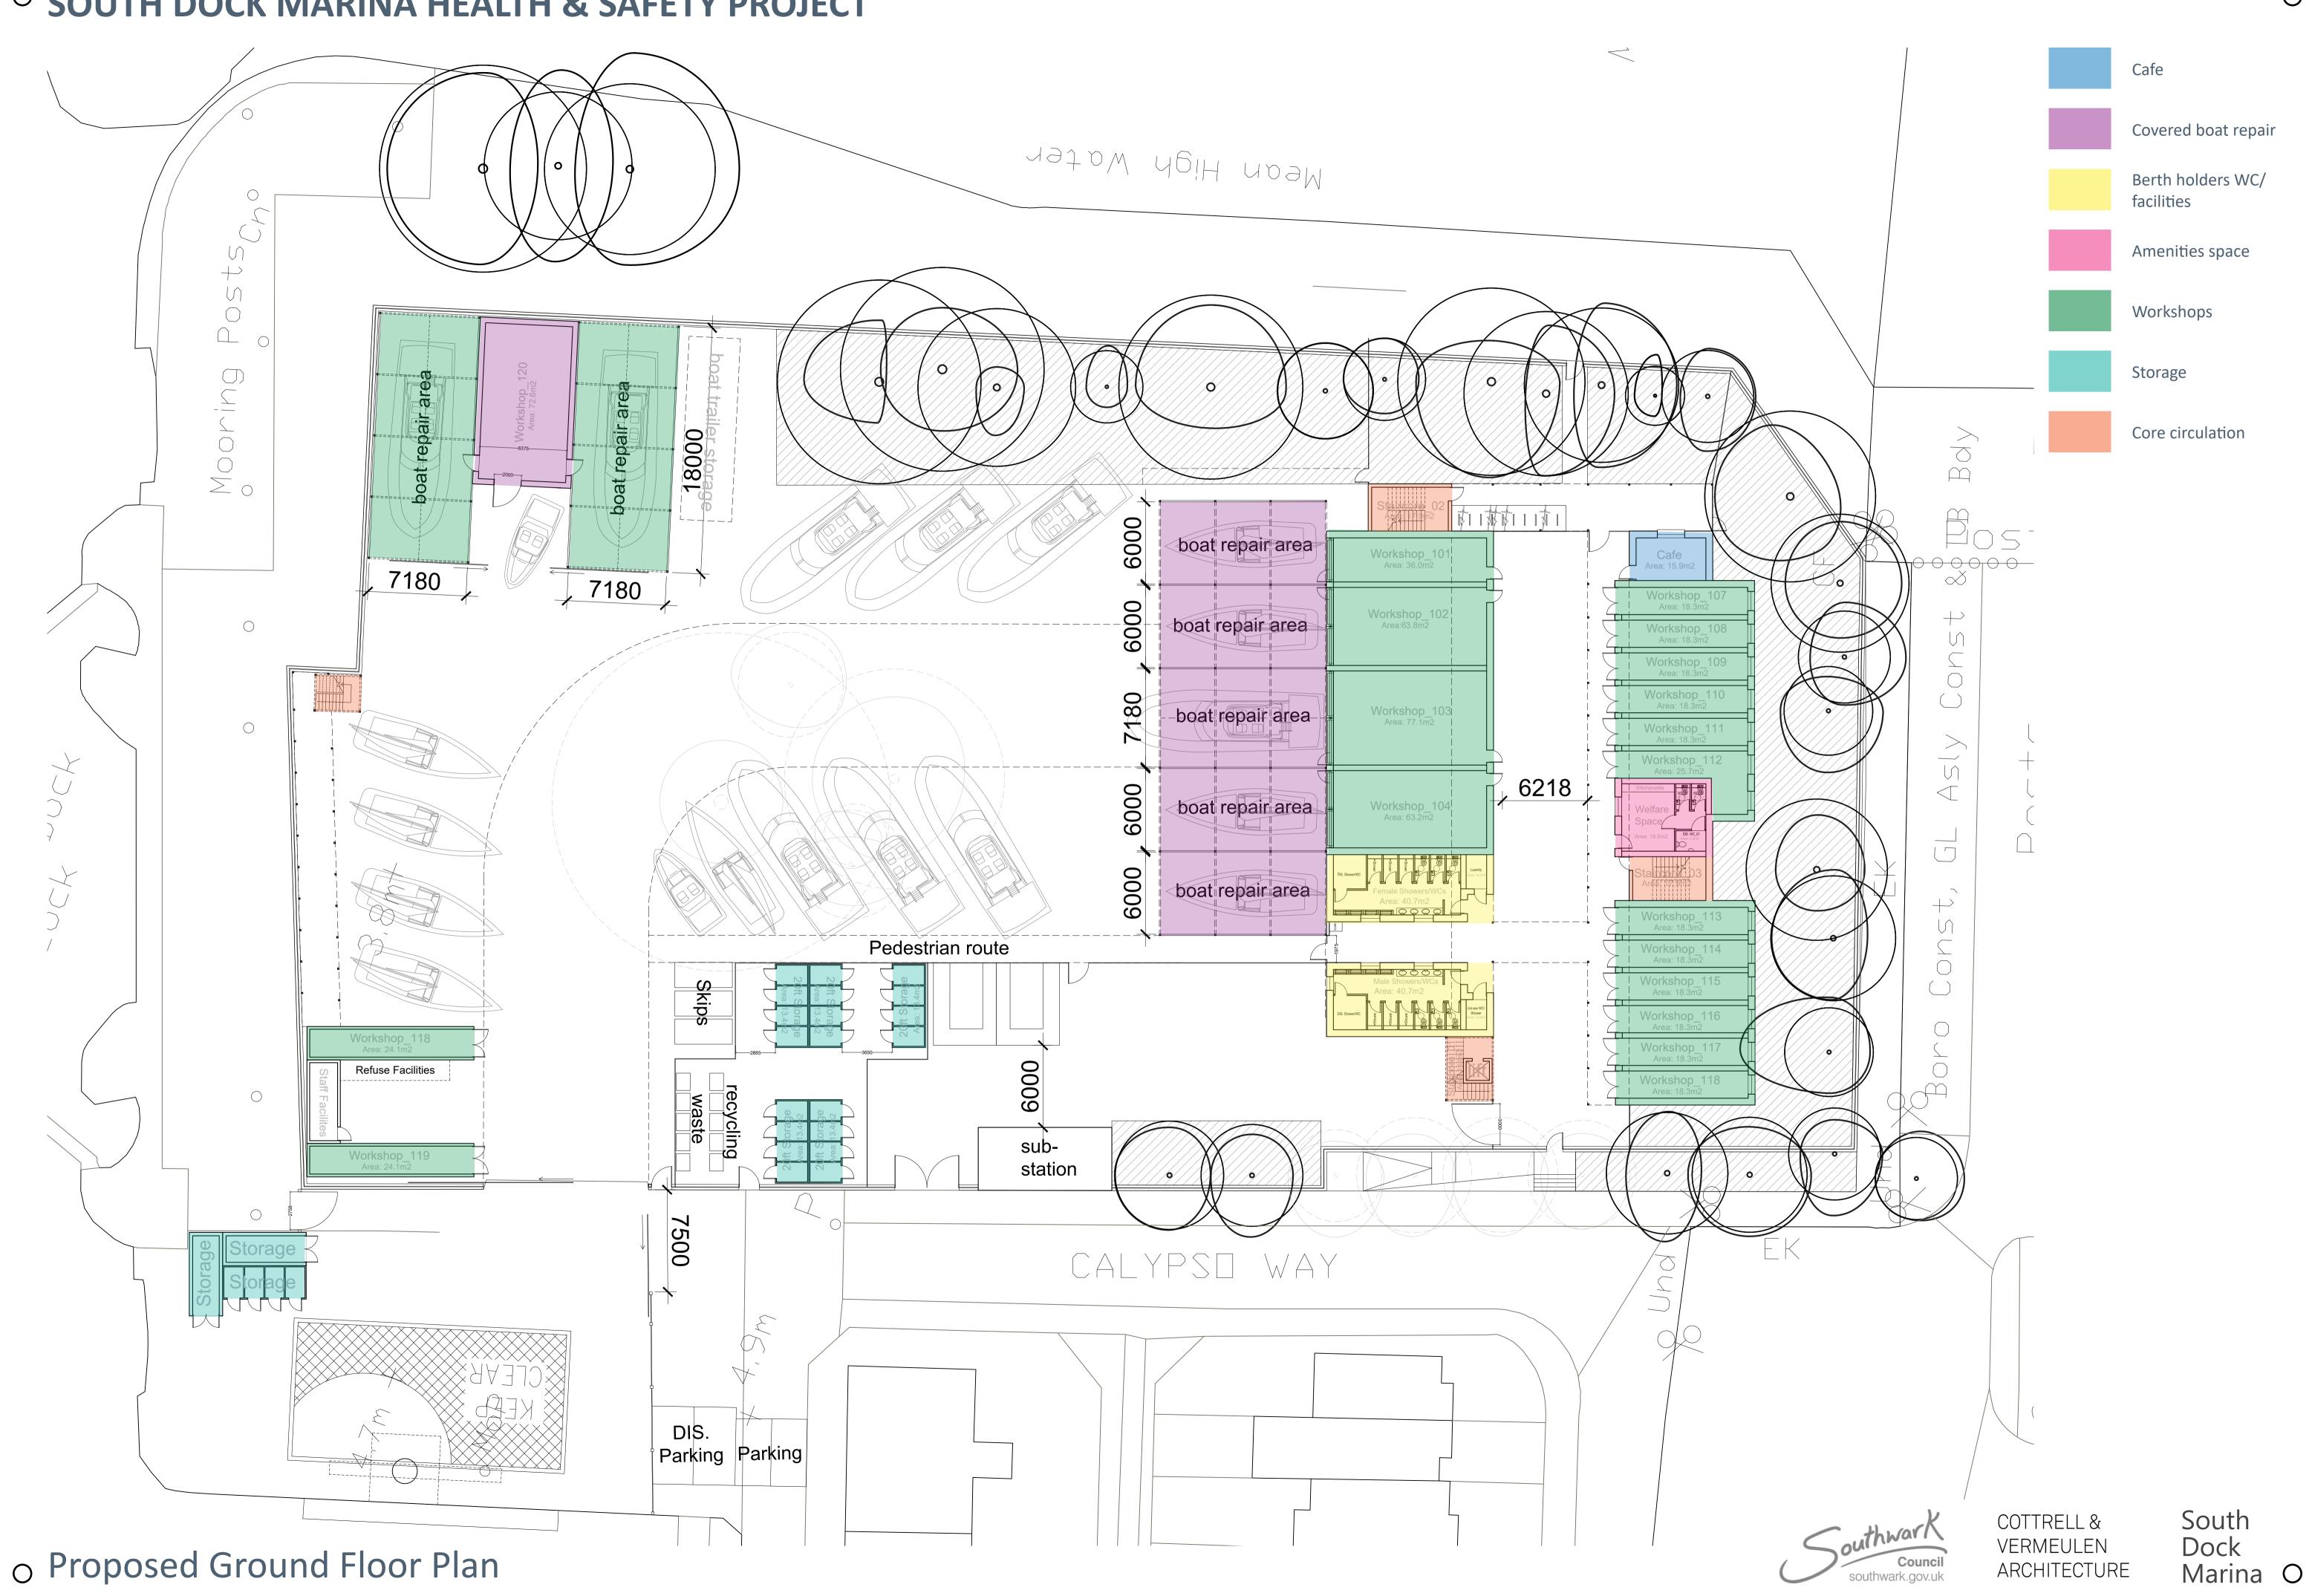

### O SOUTH DOCK MARINA HEALTH & SAFETY PROJECT

The proposal for South Dock Marina (site highlighted in red) looks to provide the berth holders of South Dock with new wash facilities as well as a complete reorganisation of the boatyard and corresponding workshop spaces to create a more structured and safer workflow, tackling key health and safety issues.

The location highlighted in green shows the proposed site for a new substation that will be dedicated to increasing the capacity for Greenland Dock, with the aim of resolving the current usage issues experienced by berth holders.