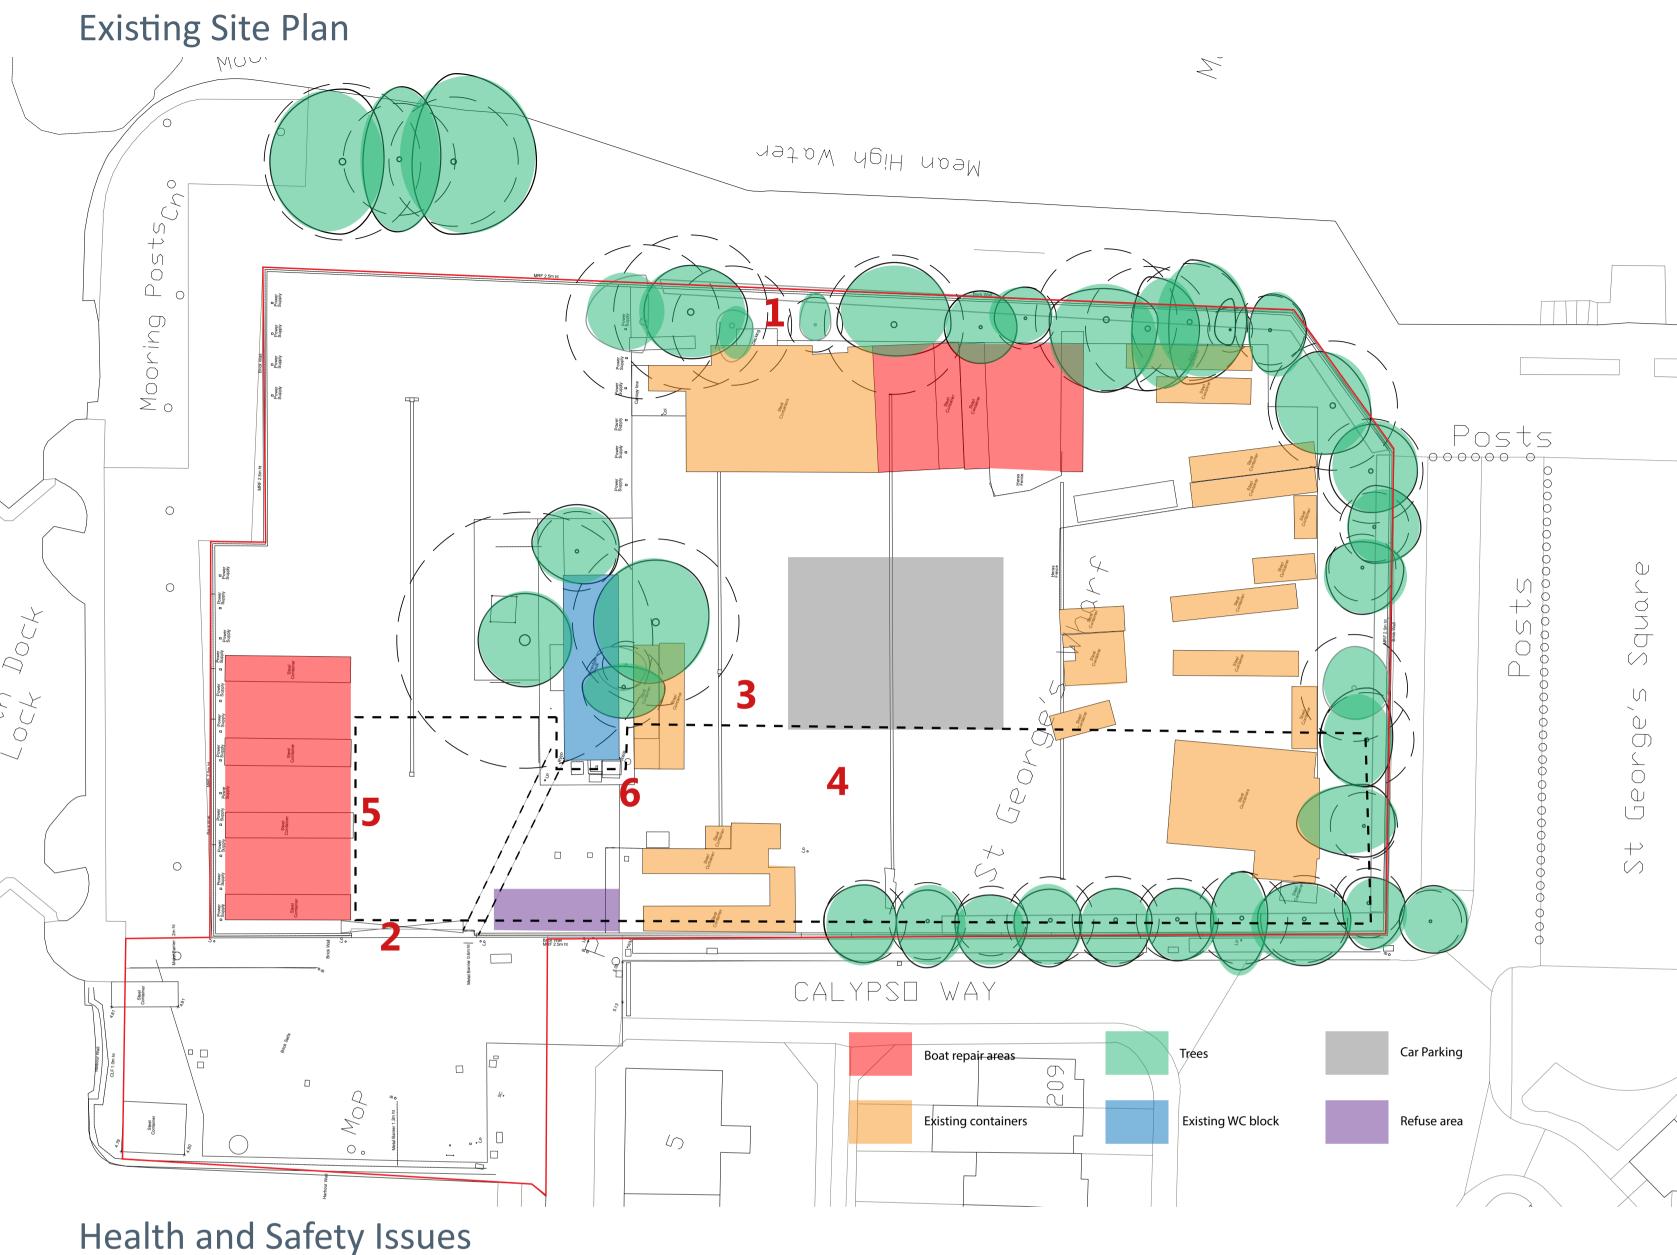

#### Developed Design (6mo later)

**ESCAPE** Access to a number of

4. EXISTING GROUND SUBSIDENCE

5. WORKSHOP ON MAIN

VEHICULAR ROUTE

There needs to be clear

There is a workshop adjacent to the existing amenity building that opens onto the main vehicular route during working hours that is a safety issue.

3. INSUFFICIENT DRAINAGE

There are area of the boardyard where this currently insufficient surface water drainage. This is particulary obvious to areas in the middle of the boardyard where there is ponding, drainage channels that are completely blocked and heavy vehicles have degraded areas of tarmac.

6. CONGESTED ACCESS

The area close to the entrance adjacent to the amenity block is congested and it is difficult to manoeuvre through into the main boatyard area. This area should be reorganised to provided better access