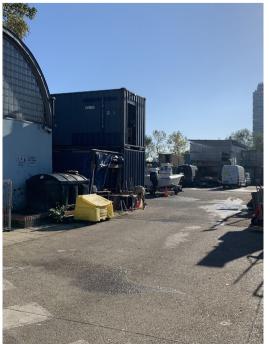

3. INSUFFICIENT DRAINAGE

There are area of the boardyard where this currently insufficient surface water drainage. This is particulary obvious to areas in the middle of the boardyard where there is ponding, drainage channels that are completely blocked and heavy vehicles have degraded areas of tarmac.