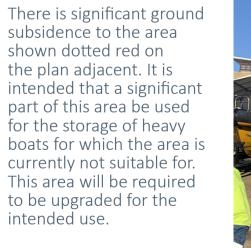

3. INSUFFICIENT DRAINAGE

There are area of the boardyard where this currently insufficient surface water drainage. This is particulary obvious to areas in the middle of the boardyard where there is ponding, drainage channels that are completely blocked and heavy vehicles have degraded areas of tarmac.