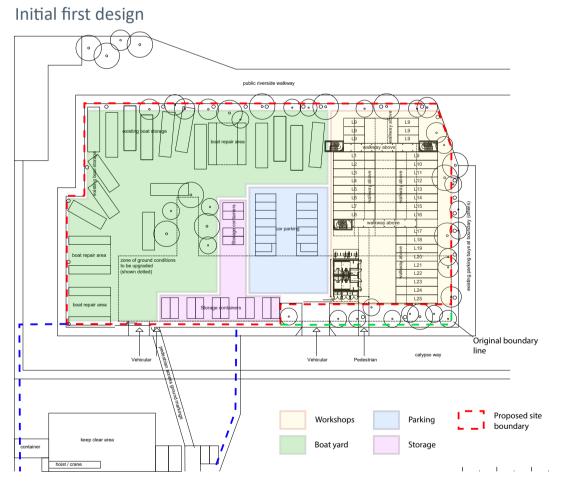

#### Design Development

3. INSUFFICIENT DRAINAGE

There are area of the boardyard where this currently insufficient surface water drainage. This is particulary obvious to areas in the middle of the boardyard where there is ponding, drainage channels that are completely blocked and heavy vehicles have degraded areas of tarmac.

6. CONGESTED ACCESS

The area close to the entrance adjacent to the amenity block is congested and it is difficult to manoeuvre through into the main boatyard area. This area should be reorganised to provided better access

#### Developed Design (6mo later)

**ESCAPE** Access to a number of

4. EXISTING GROUND SUBSIDENCE

5. WORKSHOP ON MAIN

VEHICULAR ROUTE

There needs to be clear

There is a workshop adjacent to the existing amenity building that opens onto the main vehicular route during working hours that is a safety issue.